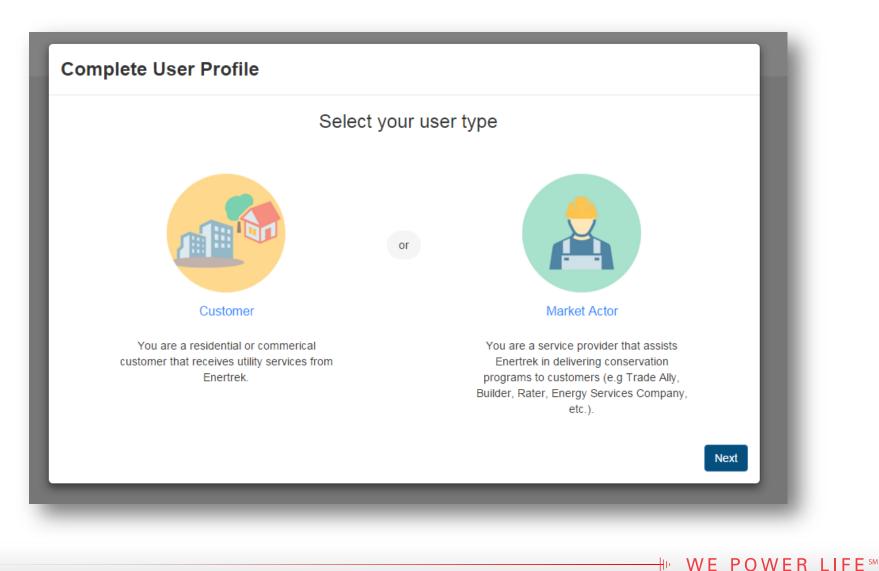

|
|   | If clicking on the link above does not work, try the following:                                                                                                                                                                                               |
|   | Select and copy the entire link.<br>Open a browser window and paste the link in the address bar.<br>Click <b>Go</b> or, on your keyboard, press <b>Enter</b> or <b>Return</b> .                                                                               |



www.ENTERGYefficiency.com

E SM







www.ENTERGYefficiency.com



| Complete Ma    | rket Acto | or Profile                                                                                                      |
|----------------|-----------|-----------------------------------------------------------------------------------------------------------------|
| Verify Tax ID  | >         | Verify Tax ID                                                                                                   |
| Profile Form   | >         | Provide your company's tax identification number to determine<br>if this company already has a profile created. |
| Submit Profile | >         | Tax ID should be input as nine digits without hyphens.<br>Tax ID                                                |
|                |           | Back Next